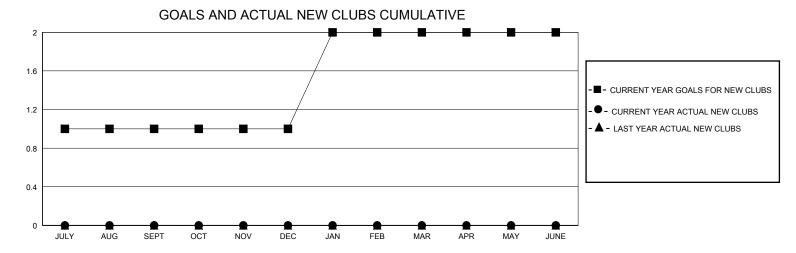

## District 17 N

Results as of: 4/30/2024

| GMT:                  |               | GMT CA    |               |                       |                       |                         |                                                    |  |
|-----------------------|---------------|-----------|---------------|-----------------------|-----------------------|-------------------------|----------------------------------------------------|--|
| Clubs                 |               |           |               | Members               |                       |                         |                                                    |  |
| RESULTS FOR 2023-2024 |               |           |               | RESULTS FOR 2023-2024 |                       |                         |                                                    |  |
| QUARTER               | NEW CLUB GOAL | NEW CLUBS | DROPPED CLUBS | QUARTER MEMBI         | ER GROWTH NET<br>GOAL | MEMBER GROWTH<br>ACTUAL | DROPPED<br>MEMBERS ACTUAL<br>(including transfers) |  |
| JULY/AUG/SEPT         | 1             | 0         | 0             | JULY/AUG/SEPT         | 3                     | 37                      | 28                                                 |  |
| OCT/NOV/DEC           | 0             | 0         | 1             | OCT/NOV/DEC           | 2                     | 25                      | 87                                                 |  |
| JAN/FEB/MAR           | 1             | 0         | 0             | JAN/FEB/MAR           | 5                     | 42                      | 35                                                 |  |
| APR/MAY/JUNE          | 0             | 0         | 0             | APR/MAY/JUNE          | 10                    | 10                      | 10                                                 |  |