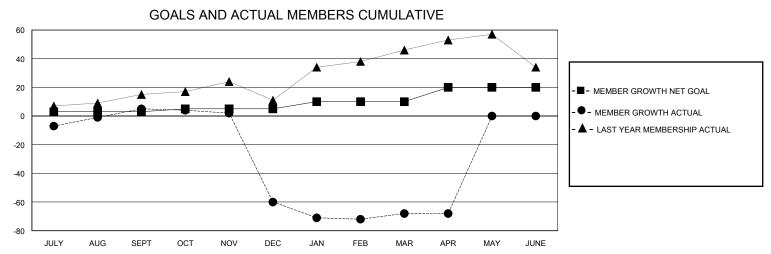

## District 17 N

Results as of: 4/30/2024

| GMT:                  |               | GMT CA    |               |                       |                       |                         |                                                    |  |
|-----------------------|---------------|-----------|---------------|-----------------------|-----------------------|-------------------------|----------------------------------------------------|--|
| Clubs                 |               |           |               | Members               |                       |                         |                                                    |  |
| RESULTS FOR 2023-2024 |               |           |               | RESULTS FOR 2023-2024 |                       |                         |                                                    |  |
| QUARTER               | NEW CLUB GOAL | NEW CLUBS | DROPPED CLUBS | QUARTER MEMBI         | ER GROWTH NET<br>GOAL | MEMBER GROWTH<br>ACTUAL | DROPPED<br>MEMBERS ACTUAL<br>(including transfers) |  |
| JULY/AUG/SEPT         | 1             | 0         | 0             | JULY/AUG/SEPT         | 3                     | 37                      | 28                                                 |  |
| OCT/NOV/DEC           | 0             | 0         | 1             | OCT/NOV/DEC           | 2                     | 25                      | 87                                                 |  |
| JAN/FEB/MAR           | 1             | 0         | 0             | JAN/FEB/MAR           | 5                     | 42                      | 35                                                 |  |
| APR/MAY/JUNE          | 0             | 0         | 0             | APR/MAY/JUNE          | 10                    | 10                      | 10                                                 |  |